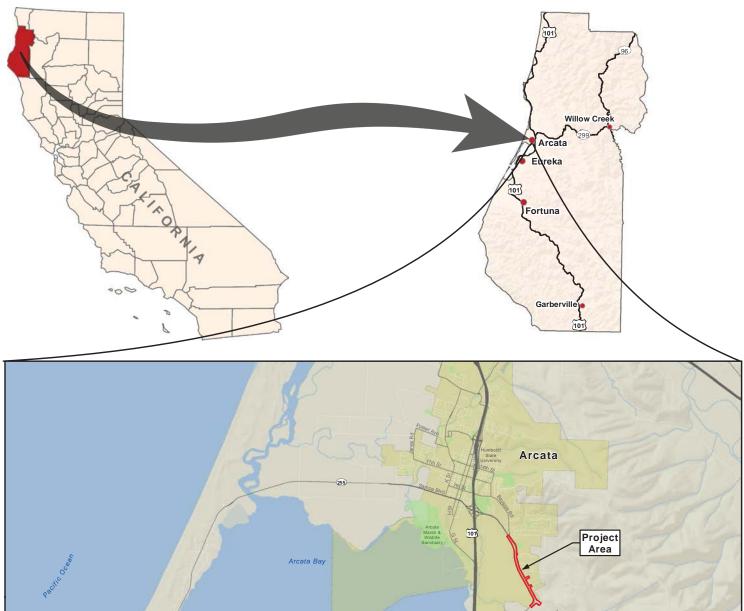

### Attachments

1) Concurrence from Implementing Agency an

2) Project Location Map

ansportation Planning Agency

Paper Size 8.5" x 11" (ANSI A) 0 0.5 1 1.5 City of Arcata Job Number | 11159130 N City of Revision A Date 22 Aug 2018 Old Arcata Road Improvements Miles Map Projection: Lambert Conformal Conic Horizontal Datum: North American 1983 Grid: NAD 1983 StatePlane California I FIPS 0401 Feet Vicinity and ARCATA Figure 1 **Project Location Map** 718 Third Street Eureka CA 95501 USA T 707 443 8326 F 707 444 8330 E eureka@ghd.com W www.ahd.com G:\111\11159130 Arcata Old Arcata Road Improvements\08-GIS\Maps\Deliverables\11159130\_01\_Vicinity\_RevA.mxd